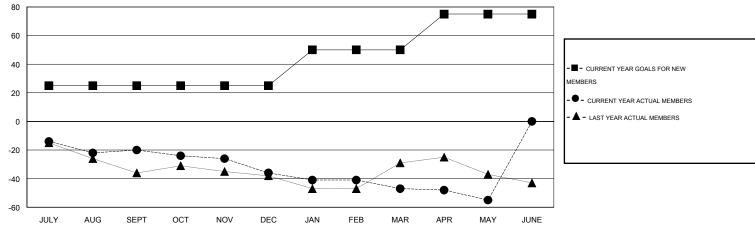

## **LOCATION VIRGINIA**

GMT CA 1

|               |                  | Clubs               |                            |                             | Members               |                    |                            |                              |                             |  |
|---------------|------------------|---------------------|----------------------------|-----------------------------|-----------------------|--------------------|----------------------------|------------------------------|-----------------------------|--|
|               | RESU             | LTS FOR 2013-2014   |                            |                             | RESULTS FOR 2013-2014 |                    |                            |                              |                             |  |
| QUARTER       | NEW CLUB<br>GOAL | ACTUAL NEW<br>CLUBS | ACTUAL<br>DROPPED<br>CLUBS | ACTUAL NET<br>GAIN/<br>LOSS | QUARTER               | NEW MEMBER<br>GOAL | ACTUAL TOTAL MEMBERS ADDED | ACTUAL<br>DROPPED<br>MEMBERS | ACTUAL NET<br>GAIN/<br>LOSS |  |
| JULY/AUG/SEPT | 1                | 0                   | 1                          | -1                          | JULY/AUG/SEPT         | 25                 | 21                         | 41                           | -20                         |  |
| OCT/NOV/DEC   | 0                | 0                   | 0                          | 0                           | OCT/NOV/DEC           | 0                  | 22                         | 38                           | -16                         |  |
| JAN/FEB/MAR   | 1                | 0                   | 0                          | 0                           | JAN/FEB/MAR           | 25                 | 14                         | 25                           | -11                         |  |
| APR/MAY/JUNE  | 1                | 0                   | 0                          | 0                           | APR/MAY/JUNE          | 25                 | 9                          | 17                           | -8                          |  |

## GOALS AND ACTUAL NEW CLUBS CUMULATIVE

| DROPPED CLUBS: 1 |     | 32 CLUBS OF 45 ADDED 1 OR MORE | GENDER DISTRIBUTION  |              |     |
|------------------|-----|--------------------------------|----------------------|--------------|-----|
|                  |     | NEW MEMBERS                    | MALE                 | 866 (77.81%) |     |
|                  |     |                                | FEMALE               | 247 (22.19%) |     |
| DROPPED MEMBERS  |     |                                |                      |              |     |
| DECEASED         | 24  | CLICK HERE FOR HEALTH          |                      |              | 137 |
| CLUB CANCELLED 0 |     | ASSESSMENT DATA                | FAMILY UNIT MEMBERS  |              | 67  |
| OTHER            | 97  |                                | HEAD OF HOUSEHOLD    |              |     |
| TOTAL            | 121 |                                | NON-HEAD OF HOUSEHOL | .D           | 70  |