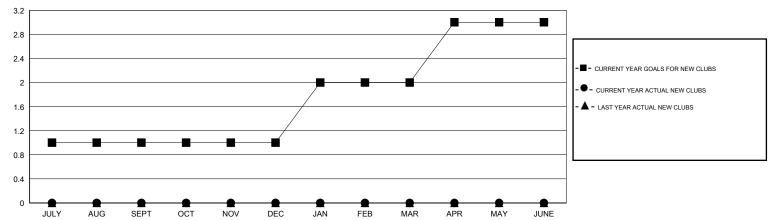

## **LOCATION VIRGINIA**

GMT CA 1

|               |                  | Clubs               |                            |                             | Members               |                    |                            |                              |                             |  |
|---------------|------------------|---------------------|----------------------------|-----------------------------|-----------------------|--------------------|----------------------------|------------------------------|-----------------------------|--|
|               | RESU             | LTS FOR 2013-2014   |                            |                             | RESULTS FOR 2013-2014 |                    |                            |                              |                             |  |
| QUARTER       | NEW CLUB<br>GOAL | ACTUAL NEW<br>CLUBS | ACTUAL<br>DROPPED<br>CLUBS | ACTUAL NET<br>GAIN/<br>LOSS | QUARTER               | NEW MEMBER<br>GOAL | ACTUAL TOTAL MEMBERS ADDED | ACTUAL<br>DROPPED<br>MEMBERS | ACTUAL NET<br>GAIN/<br>LOSS |  |
| JULY/AUG/SEPT | 1                | 0                   | 1                          | -1                          | JULY/AUG/SEPT         | 25                 | 21                         | 41                           | -20                         |  |
| OCT/NOV/DEC   | 0                | 0                   | 0                          | 0                           | OCT/NOV/DEC           | 0                  | 22                         | 38                           | -16                         |  |
| JAN/FEB/MAR   | 1                | 0                   | 0                          | 0                           | JAN/FEB/MAR           | 25                 | 14                         | 25                           | -11                         |  |
| APR/MAY/JUNE  | 1                | 0                   | 0                          | 0                           | APR/MAY/JUNE          | 25                 | 9                          | 17                           | -8                          |  |

## GOALS AND ACTUAL NEW CLUBS CUMULATIVE

| DROPPED CLUBS: 1 |     | 32 CLUBS OF 45 ADDED 1 OR MORE | GENDER DISTRIBUTION  |              |     |
|------------------|-----|--------------------------------|----------------------|--------------|-----|
|                  |     | NEW MEMBERS                    | MALE                 | 866 (77.81%) |     |
|                  |     |                                | FEMALE               | 247 (22.19%) |     |
| DROPPED MEMBERS  |     |                                |                      |              |     |
| DECEASED         | 24  | CLICK HERE FOR HEALTH          |                      |              | 137 |
| CLUB CANCELLED 0 |     | ASSESSMENT DATA                | FAMILY UNIT MEMBERS  |              | 67  |
| OTHER            | 97  |                                | HEAD OF HOUSEHOLD    |              |     |
| TOTAL            | 121 |                                | NON-HEAD OF HOUSEHOL | .D           | 70  |